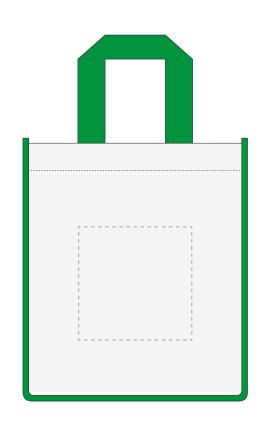

## ARTWORK SCALE 25%

Product Image for visualisation - colours may vary

## The dashed line is to demonstrate print area and will not appear on your printed item

| ARTWORK SCALE 100%            |             |
|-------------------------------|-------------|
| Max print area: 120mm x 120mm |             |
| ,                             | ,           |
| 1                             | 1           |
| 1<br>1<br>1                   | 1           |
| 1<br>1<br>1                   | 1           |
|                               | 1           |
|                               | 1<br>1<br>1 |
|                               | I<br>I      |
|                               | 1           |
|                               | 1           |
|                               |             |
|                               |             |
|                               | 1           |
|                               |             |
|                               |             |
|                               |             |
|                               |             |
|                               |             |
|                               |             |
|                               |             |
|                               |             |
|                               |             |
|                               |             |
| <u> </u>                      |             |
|                               |             |
|                               |             |